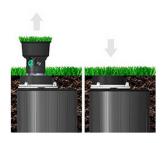

#### TORO INFINITY STEALTH

Toro's INFINITY Stealth Kits can be installed onto any INFINITY sprinkler, allowing turf growth directly atop the sprinkler to eliminate the hard surface bounce, adding to the beauty of the course and improving labor efficiency. This kit <u>can be seen in</u> <u>use on the Dan Yates Putting Green</u> <u>at Bobby Jones Golf Course</u> in Atlanta, GA, among many other turf surfaces across the country.