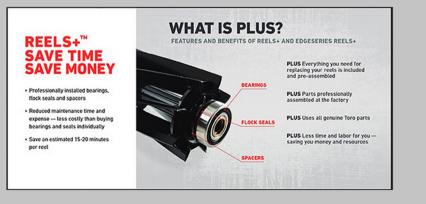

Toro Edgeseries+™ Reels+™

Toro's new Reels+<sup>™</sup> and Edgeseries<sup>™</sup> Reels+<sup>™</sup> help reduce time, labor and costs while maintaining your Toro's cutting performance. When it comes to Toro commercial reel mowers, the quality and precision of the reels is the key to Toro's legendary professional quality of cut. For more details on these reels, you may call 800-700-7004, <u>email our Customer Care team</u>, visit <u>JPOnline</u>, or <u>Click Here</u>.